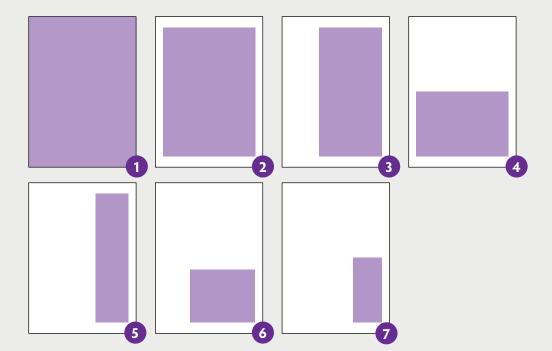

## **Advert Sizes**

## and Mechanical Requirements

- 1. Covers and full page Bleed size: 214mm x 301mm (allowing 2mm trim all around)
- 2. Regular full page size 190mm x 277mm
- 3. 2/3 page vertical 118mm x 277mm
- 4. 1/2 page horizontal 190mm x 134.5mm
- 5. 1/3 page vertical 57mm x 277mm
- 6. 1/3 page horizontal 118mm x 100mm
- 7. 1/6 page vertical 57mm x 134.5mm