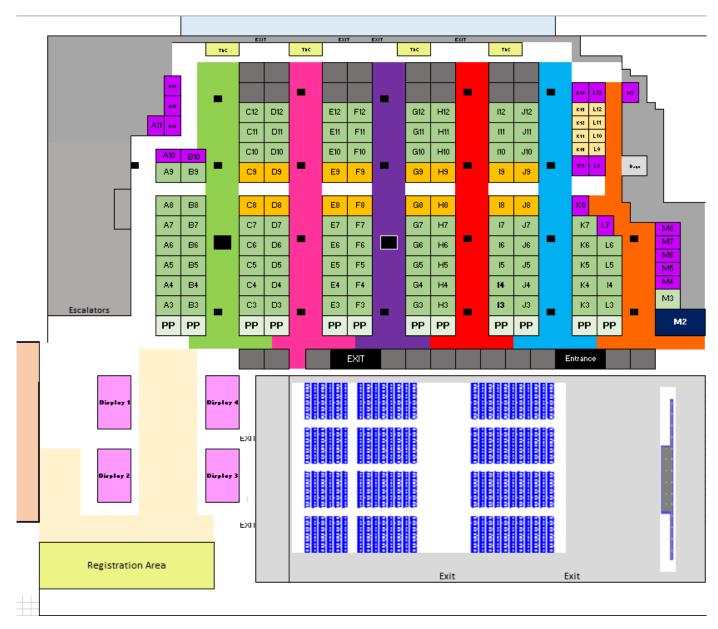

## **Education Expo Floor Plan**

City West Convention
Centre Ground Floor

Tea and Coffee Stations are indicated along the walkways at the back of the Expo hall

This floor plan is for illustration purposes only. Please refer to the price list for the exact dimensions and individual pricing of stands. The illustration is a guideline and stands are not in proportion to each other.

See the price list overleaf for individual stand prices

PP - Stands indicated PP are Premium Packages and can only be reserved by contacting expo@ippn.ie