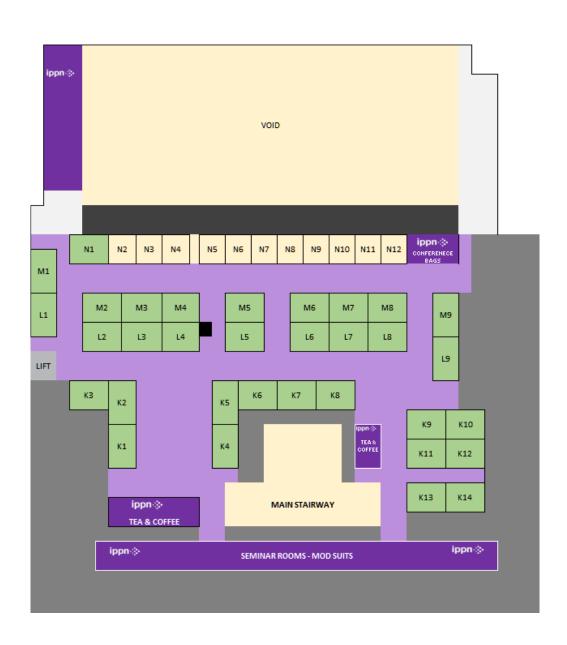

## **INEC, First Floor**

**Ground Floor - Prices are subject to VAT @ 23%** 

| SS  | PP  | POA    | SS | PP     | SS     | E1 | 2x3 PP | POA    | G1  | PP 2x2 | €2,550 | i2  | 2x3   | €2,550 |
|-----|-----|--------|----|--------|--------|----|--------|--------|-----|--------|--------|-----|-------|--------|
| A1  | PP  | POA    | C1 | 2x3 PP | POA    | E2 | 3x2    | €2,550 | G2  | 2x2    | €2,050 | i3  | 2x2   | €2,050 |
| A2  | PP  | POA    | C2 | 3x2    | €2,550 | E3 | 3x2    | €2,550 | G3  | 2x2    | €2,050 | i4  | 2x2   | €2,050 |
| А3  | PP  | POA    | C3 | 3x2    | €2,550 | E4 | 3x2 c  | €2,700 | G4  | 2x2    | €2,050 | i5  | 2x2 c | €2,450 |
| A4  | 3x2 | POA    | C4 | 3x2 c  | €2,700 | E5 | 3x2 c  | €2,700 | G5  | 3x2 c  | €2,700 | i6  | 3x2 c | €2,650 |
| A5  | 2x3 | €2,550 | C5 | 3x2 c  | €2,700 | E6 | 3x2    | €2,450 | G6  | 3x2 c  | €2,700 | i7  | 3x2   | €2,450 |
| A6  | 3x3 | €2,850 | C6 | 3x2    | €2,450 | E7 | 3x2    | €2,450 | G7  | 3x2    | €2,450 | i8  | 3x2   | €2,450 |
| A7  | 3x3 | €2,850 | C7 | 3x2    | €2,450 | E8 | 3x2    | €2,450 | G8  | 3x2    | €2,450 | i9  | 3x2   | €2,450 |
| A8  | 3x3 | €2,850 | C8 | 3x2    | €2,450 | E9 | 3x2    | €2,450 | G9  | 3x2    | €2,450 | i10 | 3x2   | €2,450 |
| A9  | 3x3 | €2,850 | C9 | 3x2    | €2,450 |    |        |        | G10 | 3x2    | €2,450 |     |       |        |
| Δ10 | 3x3 | £2.850 |    |        |        |    |        |        |     |        |        |     |       |        |

| K1  | 3x2 | €2,350 | L1    | 3x2                                                      | €2,350 | M1  | 3x2 | €2,350 | N1 | 3x2 | €2,250 |  |  |
|-----|-----|--------|-------|----------------------------------------------------------|--------|-----|-----|--------|----|-----|--------|--|--|
| K2  | 3x2 | €2,350 | L2    | 3x2                                                      | €2,350 | M2  | 3x2 | €2,350 | N2 | 2x2 | €1,500 |  |  |
| К3  | 3x2 | €2,350 | L3    | 3x2                                                      | €2,350 | M3  | 3x2 | €2,350 | N3 | 2x2 | €1,500 |  |  |
| K4  | 3x2 | €2,350 | L4    | 3x2                                                      | €2,350 | M4  | 3x2 | €2,350 | N4 | 2x2 | €1,500 |  |  |
| K5  | 3x2 | €2,350 | L5    | 3x2                                                      | €2,350 | M5  | 3x2 | €2,350 | N5 | 2x2 | €1,500 |  |  |
| К6  | 3x2 | €2,350 | L6    | 3x2                                                      | €2,350 | M6  | 3x2 | €2,350 | N6 | 2x2 | €1,500 |  |  |
| K7  | 3x2 | €2,350 | L7    | 3x2                                                      | €2,350 | M7  | 3x2 | €2,350 | N7 | 2x2 | €1,500 |  |  |
| K8  | 3x2 | €2,350 | L8    | 3x2                                                      | €2,350 | M8  | 3x2 | €2,350 | N8 | 2x2 | €1,500 |  |  |
| К9  | 3x2 | €2,350 | L9    | 3x2                                                      | €2,350 | M9  | 3x2 | €2,350 | N9 | 2x2 | €1,500 |  |  |
| K10 | 3x2 | €2,350 |       |                                                          |        | N10 | 2x2 | €1,500 |    |     |        |  |  |
| K11 | 3x2 | €2,350 | First | First Floor - Prices are subject to VAT @ 23% N11 2x2 €1 |        |     |     |        |    |     |        |  |  |
| K12 | 3x2 | €2,350 | '''30 | N12 2x2 €1,500                                           |        |     |     |        |    |     |        |  |  |
| K13 | 3x2 | €2.350 |       |                                                          |        |     |     |        |    |     |        |  |  |

K14

3x2

€2,350

Ireland's largest education trade event and a unique opportunity to meet nationwide customers in one location.