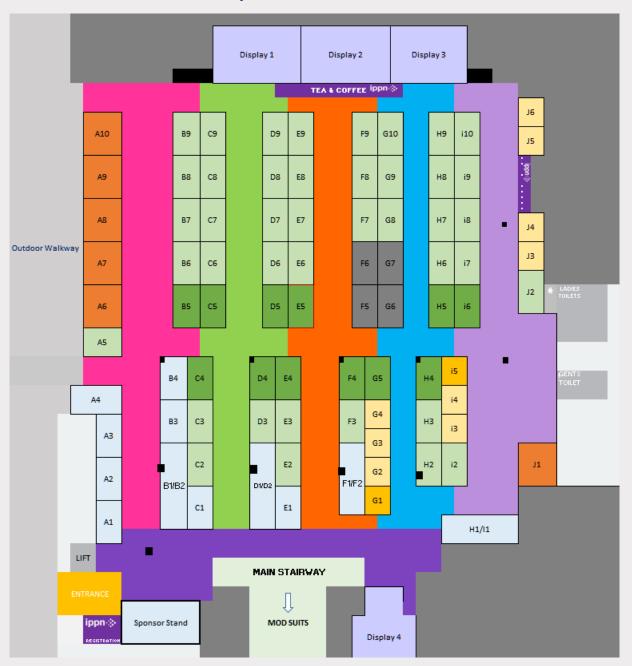

## **INEC, Ground Floor**

## **INEC, First Floor**

**Ground Floor - Prices are subject to VAT @ 23%** 

| SS  | PP  | POA    | SS | PP     | SS     | E1 | 2x3 PP | POA    | G1  | PP 2x2 | €2,550 | i2  | 2x3   | €2,550 |
|-----|-----|--------|----|--------|--------|----|--------|--------|-----|--------|--------|-----|-------|--------|
| A1  | PP  | POA    | C1 | 2x3 PP | POA    | E2 | 3x2    | €2,550 | G2  | 2x2    | €2,050 | i3  | 2x2   | €2,050 |
| A2  | PP  | POA    | C2 | 3x2    | €2,550 | E3 | 3x2    | €2,550 | G3  | 2x2    | €2,050 | i4  | 2x2   | €2,050 |
| А3  | PP  | POA    | C3 | 3x2    | €2,550 | E4 | 3x2 c  | €2,700 | G4  | 2x2    | €2,050 | i5  | 2x2 c | €2,450 |
| A4  | 3x2 | POA    | C4 | 3x2 c  | €2,700 | E5 | 3x2 c  | €2,700 | G5  | 3x2 c  | €2,700 | i6  | 3x2 c | €2,650 |
| A5  | 2x3 | €2,550 | C5 | 3x2 c  | €2,700 | E6 | 3x2    | €2,450 | G6  | 3x2 c  | €2,700 | i7  | 3x2   | €2,450 |
| A6  | 3x3 | €2,850 | C6 | 3x2    | €2,450 | E7 | 3x2    | €2,450 | G7  | 3x2    | €2,450 | i8  | 3x2   | €2,450 |
| A7  | 3x3 | €2,850 | C7 | 3x2    | €2,450 | E8 | 3x2    | €2,450 | G8  | 3x2    | €2,450 | i9  | 3x2   | €2,450 |
| A8  | 3x3 | €2,850 | C8 | 3x2    | €2,450 | E9 | 3x2    | €2,450 | G9  | 3x2    | €2,450 | i10 | 3x2   | €2,450 |
| A9  | 3x3 | €2,850 | C9 | 3x2    | €2,450 |    |        |        | G10 | 3x2    | €2,450 |     |       |        |
| Δ10 | 3x3 | £2.850 |    |        |        |    |        |        |     |        |        |     |       |        |

| SS    | PP    | POA    | D1/D2 | PP 6x2 | POA    | F1/F2 | PP 5x2 | POA    | H1/i1 | PP 6x2 | POA    | 11       | 3x3 | €2,750 |
|-------|-------|--------|-------|--------|--------|-------|--------|--------|-------|--------|--------|----------|-----|--------|
|       | FF    | FUA    | 01/02 | FF UXZ |        |       |        |        |       | FF UXZ |        | ) I      | 383 | '      |
| B1/B2 | PP    | POA    | D3    | 3x2    | €2,550 | F3    | 3x2    | €2,550 | H2    | 3x2    | €2,550 | J2       | 3x2 | €2,450 |
| В3    | 3x2   | POA    | D4    | 3x2 c  | €2,700 | F4    | 3x2 c  | €2,700 | Н3    | 3x2    | €2,550 | J3       | 2x2 | €2,050 |
| B4    | 3x2   | POA    | D5    | 3x2 c  | €2,700 | F5    | 3x2 c  | €2,700 | H4    | 3x2 c  | €2,700 | J4       | 2x2 | €2,050 |
| B5    | 3x2 c | €2,700 | D6    | 3x2    | €2,450 | F6    | 3x2    | €2,450 | H5    | 3x2 c  | €2,700 | J5       | 2x2 | €2,050 |
| B6    | 3x2   | €2,450 | D7    | 3x2    | €2,450 | F7    | 3x2    | €2,450 | Н6    | 3x2    | €2,450 | J6       | 2x2 | €2,050 |
| B7    | 3x2   | €2,450 | D8    | 3x2    | €2,450 | F8    | 3x2    | €2,450 | H7    | 3x2    | €2,450 |          |     |        |
| B8    | 3x2   | €2,450 | D9    | 3x2    | €2,450 | F9    | 3x2    | €2,450 | Н8    | 3x2    | €2,450 | Displays | 6x4 | POA    |
| B9    | 3x2   | €2,450 |       |        |        |       |        |        | H9    | 3x2    | €2,450 |          |     |        |

Premium Package stands (PP) are reserved in the first instance for companies who wish to sponsor IPPN's Annual Principals' Conference.

Please contact expo@ippn.ie to discuss availability of Sponsor Packages