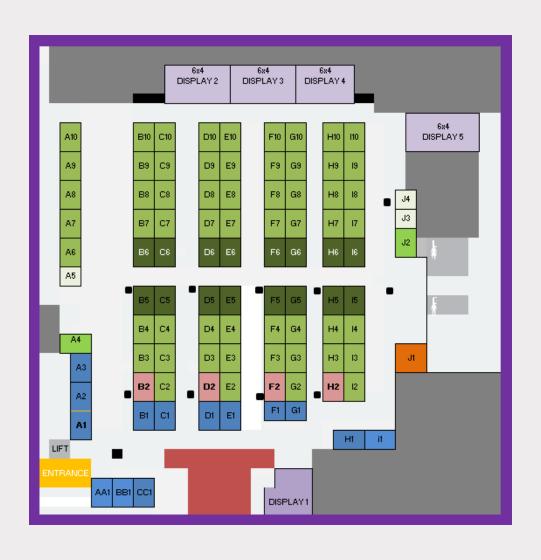

## **INEC, Ground Floor Area**

## Ground Floor - Prices are subject to VAT @ 23%

| AA1 | PP    | POA    | CC1 | PP    | POA    | E1  | PP     | POA    | G1  | PP 2x2 | POA    | i1        | PP    | POA    |
|-----|-------|--------|-----|-------|--------|-----|--------|--------|-----|--------|--------|-----------|-------|--------|
| A1  | PP    | POA    | C1  | PP    | POA    | E2  | 3x2    | €2,550 | G2  | 3x2    | €2,550 | i2        | 3x2   | €2,550 |
| A2  | PP    | POA    | C2  | 3x2   | €2,550 | E3  | 3x2    | €2,550 | G3  | 3x2    | €2,550 | i3        | 3x2   | €2,550 |
| A3  | PP    | POA    | C3  | 3x2   | €2,550 | E4  | 3x2    | €2,550 | G4  | 3x2    | €2,550 | i4        | 3x2   | €2,550 |
| A4  | 3x2   | €2,550 | C4  | 3x2   | €2,550 | E5  | 3x2 c  | €2,650 | G5  | 3x2 c  | €2,650 | i5        | 3x2 c | €2,650 |
| A5  | 2x2   | €2,050 | C5  | 3x2 c | €2,650 | E6  | 3x2 c  | €2,650 | G6  | 3x2 c  | €2,650 | i6        | 3x2 c | €2,650 |
| A6  | 3x2   | €2,550 | C6  | 3x2 c | €2,650 | E7  | 3x2    | €2,450 | G7  | 3x2    | €2,450 | i7        | 3x2   | €2,450 |
| Α7  | 3x2   | €2,550 | C7  | 3x2   | €2,450 | E8  | 3x2    | €2,450 | G8  | 3x2    | €2,450 | i8        | 3x2   | €2,450 |
| A8  | 3x2   | €2,550 | C8  | 3x2   | €2,450 | E9  | 3x2    | €2,450 | G9  | 3x2    | €2,450 | i9        | 3x2   | €2,450 |
| A9  | 3x2   | €2,550 | C9  | 3x2   | €2,450 | E10 | 3x2    | €2,450 | G10 | 3x2    | €2,450 | i10       | 3x2   | €2,450 |
| A10 | 3x2   | €2,550 | C10 | 3x2   | €2,450 |     |        |        |     |        |        |           |       |        |
|     |       |        |     |       |        |     |        |        |     |        |        |           |       |        |
| BB1 | PP    | POA    | D1  | PP    | POA    | F1  | PP 2x2 | POA    | H1  | PP     | POA    | J1        | 3x3   | €2,750 |
| B1  | PP    | POA    | D2  | 3x2 p | €2,250 | F2  | 3x2 p  | €2,250 | H2  | 3x2 p  | €2,250 | J2        | 3x2   | €2,450 |
| B2  | 3x2 p | €2,250 | D3  | 3x2   | €2,550 | F3  | 3x2    | €2,550 | Н3  | 3x2    | €2,550 | J3        | 2x2   | €2,050 |
| В3  | 3x2   | €2,550 | D4  | 3x2   | €2,550 | F4  | 3x2    | €2,550 | H4  | 3x2    | €2,550 | J4        | 2x2   | €2,050 |
| B4  | 3x2   | €2,550 | D5  | 3x2 c | €2,650 | F5  | 3x2 c  | €2,650 | H5  | 3x2 c  | €2,650 |           |       |        |
| B5  | 3x2 c | €2,650 | D6  | 3x2 c | €2,650 | F6  | 3x2 c  | €2,650 | Н6  | 3x2 c  | €2,650 | Display 1 | NA    | POA    |
| B6  | 3x2 c | €2,650 | D7  | 3x2   | €2,450 | F7  | 3x2    | €2,450 | H7  | 3x2    | €2,450 | Display 2 | 6x4   | €7,500 |
| B7  | 3x2   | €2,450 | D8  | 3x2   | €2,450 | F8  | 3x2    | €2,450 | Н8  | 3x2    | €2,450 | Display 3 | 6x4   | €7,500 |
| B8  | 3x2   | €2,450 | D9  | 3x2   | €2,450 | F9  | 3x2    | €2,450 | Н9  | 3x2    | €2,450 | Display 4 | 6x4   | €7,500 |
| B9  | 3x2   | €2,450 | D10 | 3x2   | €2,450 | F10 | 3x2    | €2,450 | H10 | 3x2    | €2,450 | Display 5 | 6x4   | €7,500 |
| B10 | 3x2   | €2,450 |     |       |        |     |        |        |     |        |        |           |       |        |