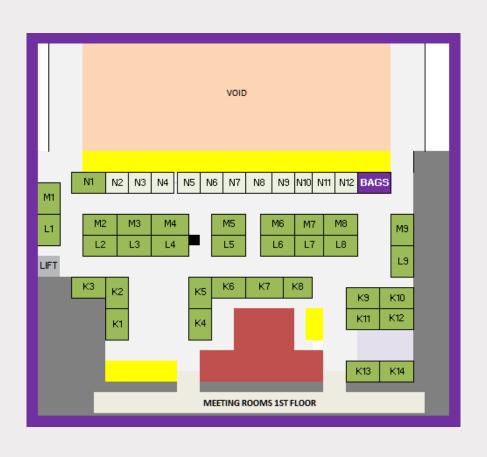

## **INEC, First Floor Area**

## First Floor - Prices are subject to VAT @ 23%

| K1  | 3x2 | €2,250 |    |     |        | M1 | 3x2 | €2,250 | N1  | 3x2 | €2,250 |
|-----|-----|--------|----|-----|--------|----|-----|--------|-----|-----|--------|
| K2  | 3x2 | €2,250 | L1 | 3x2 | €2,250 | M2 | 3x2 | €2,250 | N2  | 2x2 | €1,350 |
| K3  | 3x2 | €2,250 | L2 | 3x2 | €2,250 | M3 | 3x2 | €2,250 | N3  | 2x2 | €1,350 |
| K4  | 3x2 | €2,250 | L3 | 3x2 | €2,250 | M4 | 3x2 | €2,250 | N4  | 2x2 | €1,350 |
| K5  | 3x2 | €2,250 | L4 | 3x2 | €2,250 | M5 | 3x2 | €2,250 | N5  | 2x2 | €1,350 |
| K6  | 3x2 | €2,250 | L5 | 3x2 | €2,250 | M6 | 3x2 | €2,250 | N6  | 2x2 | €1,350 |
| K7  | 3x2 | €2,250 | L6 | 3x2 | €2,250 | M7 | 3x2 | €2,250 | N7  | 2x2 | €1,350 |
| K8  | 3x2 | €2,250 | L7 | 3x2 | €2,250 | M8 | 3x2 | €2,250 | N8  | 2x2 | €1,350 |
| К9  | 3x2 | €2,250 | L8 | 3x2 | €2,250 | M9 | 3x2 | €2,250 | N9  | 2x2 | €1,350 |
| K10 | 3x2 | €2,250 | L9 | 3x2 | €2,250 |    |     |        | N10 | 2x2 | €1,350 |
| K11 | 3x2 | €2,250 |    |     |        |    |     |        | N11 | 2x2 | €1,350 |
| K12 | 3x2 | €2,250 |    |     |        |    |     |        | N12 | 2x2 | €1,350 |
| K13 | 3x2 | €2,250 |    |     |        |    |     |        |     |     |        |
| K14 | 3x2 | €2,250 |    |     |        |    |     |        |     |     |        |